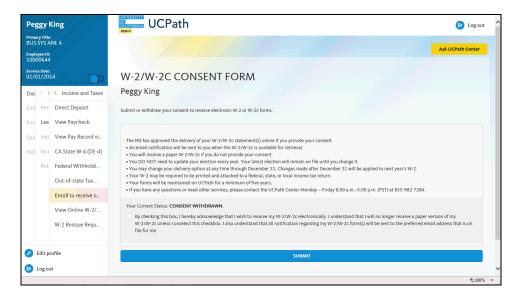

Use this task to submit or withdraw your consent to receive an electronic W-2 or W-2C form.

| Step | Action                                                                                                                                                         |
|------|----------------------------------------------------------------------------------------------------------------------------------------------------------------|
| 1.   | The current status of your consent appears on the page.                                                                                                        |
|      | To receive your W-2/W-2C electronically, click the <b>Consent</b> option.                                                                                      |
| 2.   | Click the <b>Submit</b> button.                                                                                                                                |
| 3.   | A confirmation message appears.                                                                                                                                |
|      | Click the <b>OK</b> button.                                                                                                                                    |
| 4.   | Your current status appears on the page.                                                                                                                       |
|      | When your current status is <b>Consent Received</b> , you can withdraw your consent to receive your W-2/W-2C electronically by checking the consent check box. |